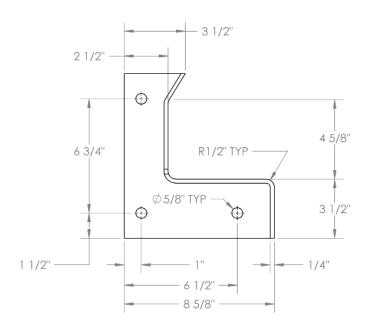

## **FEATURES AND BENEFITS**

- Rhino Rails Track Guards help prevent damage to overhead door tracks more efficiently than conventional pipes embedded into the concrete floor.
- These steel protectors provide a low cost method of reducing damage to overhead door tracks hit by moving vehicles.
- Rhino Rails Track Guards fasten to the floor and to the wall and wrap around the overhead door track on two sides, closely fitting yet protecting the track from damage from collisions with forklifts or other moving vehicles.
- These heavy duty 1/4" thick steel protectors are easily mounted by securing to the concrete floor using three 1/2" diameter wedge anchors (included) and to the wall using four wall anchors (not included)
- Rhino Rails Track Guards do not interfere with dock operation and eliminate dock downtime and expensive repairs to track.
- Tapered top edge to eliminate pinch point.
- 48" standard height is offered with custom heights also available on special order.
- Rhino Rails Track Guards are painted in safety yellow with a hard glossy finish for a durable, attractive appearance.

## Rhino Rails quotes@rhinorails.com

| Model Number | Description                | Weight(Lbs.) |
|--------------|----------------------------|--------------|
| TG-24LH      | 24"High Left Track Guard   | 30           |
| TG-24RH      | 24" High Right Track Guard | 30           |
| TG-48LH      | 48" High Left Track Guard  | 53           |
| TG-48RH      | 48" High Right Track Guard | 53           |