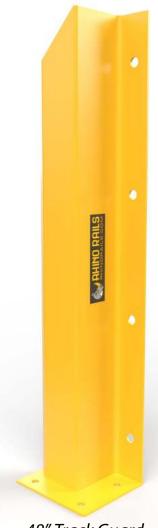

## TRACK GUARD

Rhino Rails Track Guards are designed to protect overhead door tracking. Guards prevent damage and costly repairs to tracks caused by material handling equipment. Slant design eliminates a protruding point to keep workers safe. Product features highly visible yellow powder coat paint.

48" Track Guard