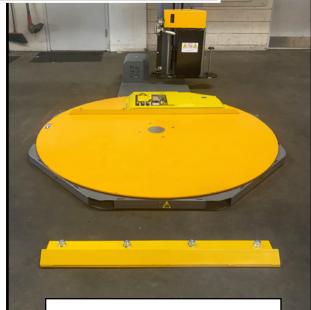

## Areas for install

Wheel Stops are a simple, effective tool that prevents forklifts from bumping into, or even driving on, stretch wrapper turntables.

This durable & long-lasting piece can save thousands of dollars when factoring in repairs to damaged machines and lost production with down time.

<sup>\*</sup>suggested 3/4" anchoring wedge bolts sold separately

Wheel Stops can be anchored anywhere around the turntable to provide protection wherever it's needed