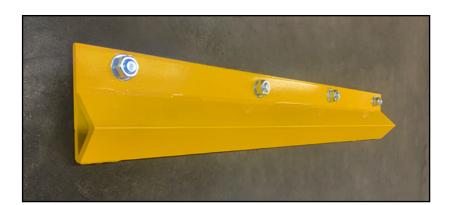

## **Wheel Stop**

- · Constructed of heavy-duty steel
- Four 3/4" wedge anchors create a secure hold
- 2" height, 6" width & 42" length to stop most forklifts
- Powder-coated safety yellow for high visibility

| Model         | Description | Overall      | Overall     | Overall      | Weight |
|---------------|-------------|--------------|-------------|--------------|--------|
| Number        |             | Height (in.) | Width (in.) | Length (in.) | (lbs)  |
| RR-RP-42WS-HD | Wheel Stop  | 2″           | 6"          | 42"          | 41     |