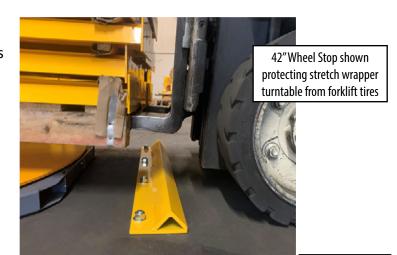

## Areas for install

Wheel Stops are a simple, effective tool that prevents forklifts from bumping into, or even driving on, stretch wrapper turntables.

This durable & long-lasting piece can save thousands of dollars when factoring in repairs to damaged machines and lost production with down time.

<sup>\*</sup>suggested 3/4" anchoring wedge bolts sold separately

Wheel Stops can be anchored anywhere around the turntable to provide protection wherever it's needed